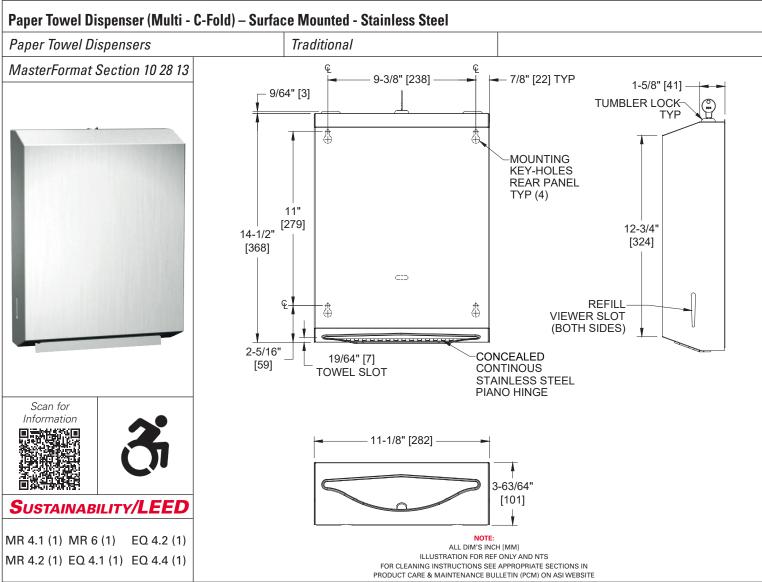

# TECHNICAL INFORMATION / PRODUCT PROPERTIES

| Property     | Value                                                                             |
|--------------|-----------------------------------------------------------------------------------|
| Dimensions   | 11-1/8" [282] W x 14-5/8" [368] H x 3-63/64" [101] D                              |
| Construction | Type 304 Stainless Steel - Satin Finish<br>Heavy duty stainless steel piano hinge |
| Power        | N/A                                                                               |
| Operation    | PullType                                                                          |
| Mounting     | Surface Mounted                                                                   |
| Capacity     | 400 C-Fold OR 525 Multi-Fold                                                      |

#### INSTALLATION

Surface mount unit on wall or partition using five #10 self-threading screws (by others) through concealed mounting holes provided. Four mounting holes through back are keyhole slots for ease in hanging unit on pre-installed screws. Center top mounting hole is horizontal slot for ease of adjustment and vandal resistant locking. For compliance with 2010 ADA Accessibility Standards install unit so that centerline of towel dispenser slot is 48" [1219] maximum above finished floor (AFF).