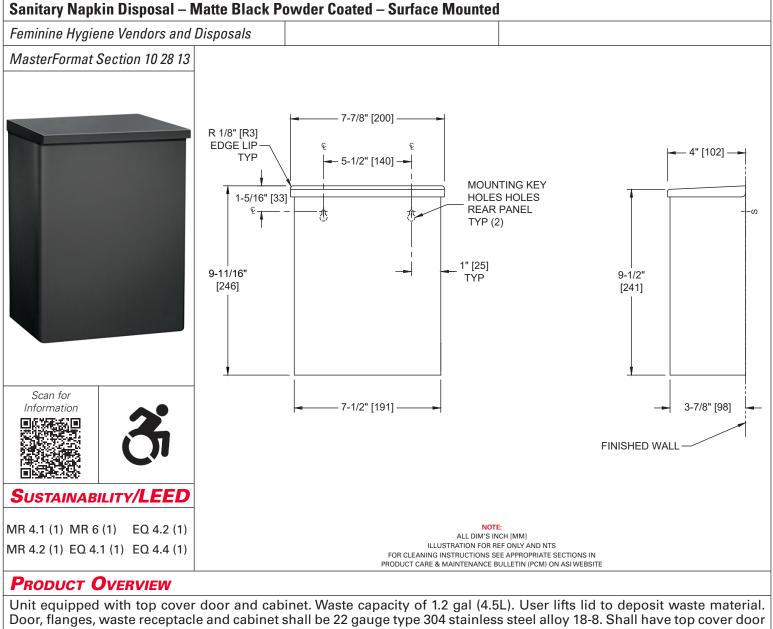

## **TECHNICAL INFORMATION / PRODUCT PROPERTIES**

| Property     | Value                                                |
|--------------|------------------------------------------------------|
| Dimensions   | 7 -7/8" [200] W x 4" [102] D x 9-11/16" [246] H      |
| Construction | Type 304 Stainless Steel - Matte Black Powder Coated |
| Mounting     | Surface Mounted                                      |
| Capacity     | 1.2 gal (4.5 L) of dry/solids Waste Capacity         |
|              |                                                      |

#### INSTALLATION

Surface mount unit on wall or partition using #10 self-threading screws (by others). Two (2) mounting holes through back are keyhole slots for ease in hanging unit on pre-installed screws. For compliance with 2010 ADA Accessibility Standards, install unit so that top cover is 44" [1118] maximum above finished floor.