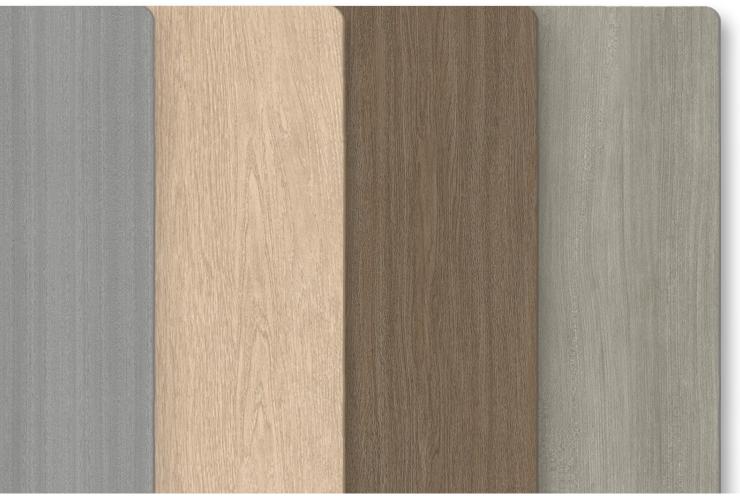

#### Acrovyn® Woodgrains

From left: Cool Gray Ribbonwood, Snowed New Oak, Weathered Willow Oak, Shadow Papyrus

Discover a new, modern update to our Acrovyn® Woodgrains Collection. Explore an updated palette of authentic wood designs in a range of wood tones that is more realistic than ever before. Some of our New Acrovyn Woodgrains can even be enhanced with a complementary texture and embossed to create the most authentic wood appearance in wall protection.

In addition to our most loved traditional colors, this carefully curated palette includes new tones featuring warmer, natural shades as well as an assortment of warm and cool grays. Combined with a new subtle, shallow microtexture, and you'll fool even the most discerning eye.