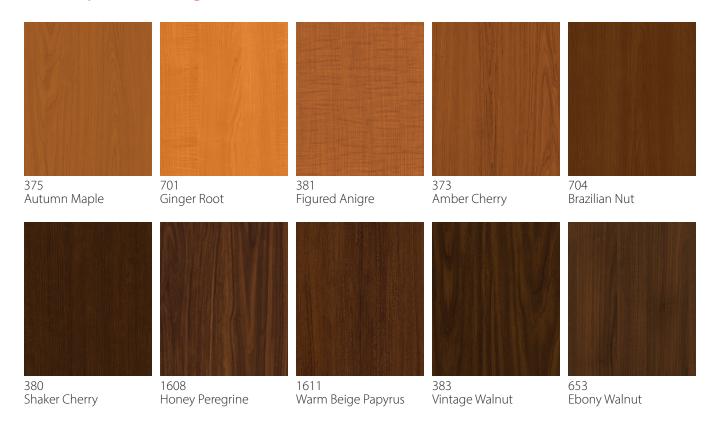

as an assortment of warm and cool grays. Combined with a new subtle, shallow microtexture, and you'll fool even the most discerning eye.

Supplied in up to 4'x 10' sheets in .040" and .060" thickness or can be specified on additional Acrovyn products including wall panel systems, wall protection, and Acrovyn Doors. The new Acrovyn Woodgrains are designed to beautifully coordinate with all CS interior product solutions.

See last page of color card for product availability. For more information, visit https://www.c-sgroup.com/acrovyn-wall-coverings-and-panels.



#### $Acrovyn^{\circledR}\ Woodgrains\ ({\it continued})$



Due to differences in monitor resolutions, colors shown may vary. Please request samples prior to specifying.



## $Acrovyn^{\circledR}\ Woodgrains\ ({\it continued})$



Due to differences in monitor resolutions, colors shown may vary. Please request samples prior to specifying.



## $Acrovyn^{\circledR}\ Woodgrains\ ({\it continued})$

#### **Last Chance!**

Retiring December 31st, 2022



Due to differences in monitor resolutions, colors shown may vary. Please request samples prior to specifying.



# $Acrovyn^{\circledR}\ Woodgrains\ ({\it continued})$

#### **Product Availability**

|                            | Sheet | Standard<br>Texture | Optional<br>Textures<br>Available | Optional<br>Microtexture<br>Available | Wall<br>Panels | Doors | Door<br>Edges | Corner<br>Guards | Handrails | Crash<br>Rails | Dimensional<br>Moldings |
|----------------------------|-------|---------------------|-----------------------------------|-------------------------